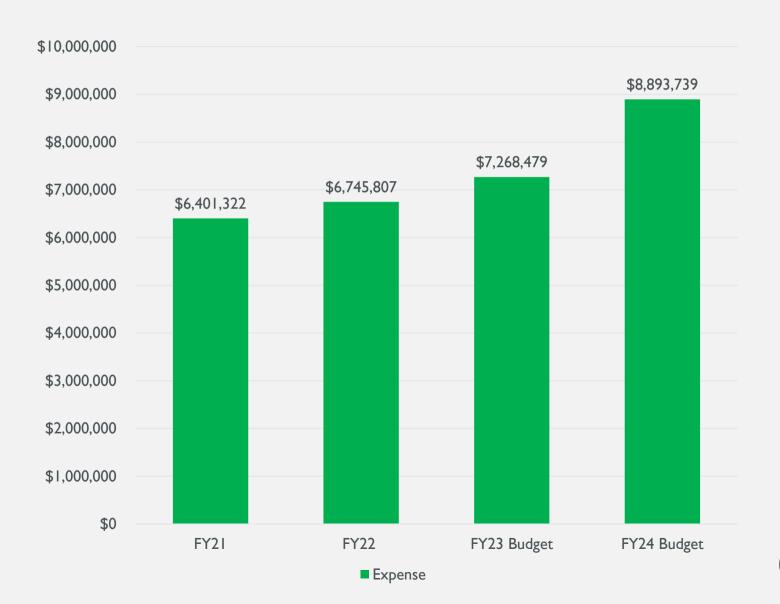

|       |                   | FY23 Actual Certi | fied I | New Growth        |
| Estimated FY24 Levy Limi                                     | t \$          | 48,935,851    |             | _     |                   | School Override   |        |                   |
|                                                              |               |               |             | \$    | 47,265,025        | DOR certified     |        |                   |

## FY24 BASE BUDGET CALCULATION WITH FY23 STATE AID



## FEDERAL AND STATE GRANT FUNDING FY21-FY24



## CHOICE FUNDS FY21-FY24



## CIRCUIT BREAKER FUNDS FY21-FY24



## FIXED COST EXPENSE

(EXCLUDING HEALTH INSURANCE)
FY21-FY24



## HEALTH INSURANCE EXPENSE FY21-FY24



### SPECIAL EDUCATION EXPENSE

(APPROPRIATED BUDGET)
FY21-FY24



## COMPENSATION FOR ALL STAFF FY21-FY24

\$30,000,000 \$24,860,135 \$25,000,000 \$23,741,838 \$21,545,529 \$20,000,000 \$18,820,697 \$15,000,000 \$10,000,000 \$5,000,000 \$0 FY2I FY22 FY23 Budget FY24 Budget Expense

## POSITIONS FUNDED THROUGH OTHER FUNDING SOURCES

| School   | Subject    | Account                      | FTE   | Amount       | Funding Source            |
|----------|------------|------------------------------|-------|--------------|---------------------------|
|          |            |                              |       |              |                           |
| DOYON    | PRESCHOOL  | PRESCHOOL PARAEDUCATOR       | 1.00  | 30,199       | PRESCHOOL REVOLVING FUND  |
| DOYON    | SPEC ED    | TEACHER SALARIES             | 1.00  | 83,210       | FC240- SPEC ED IDE