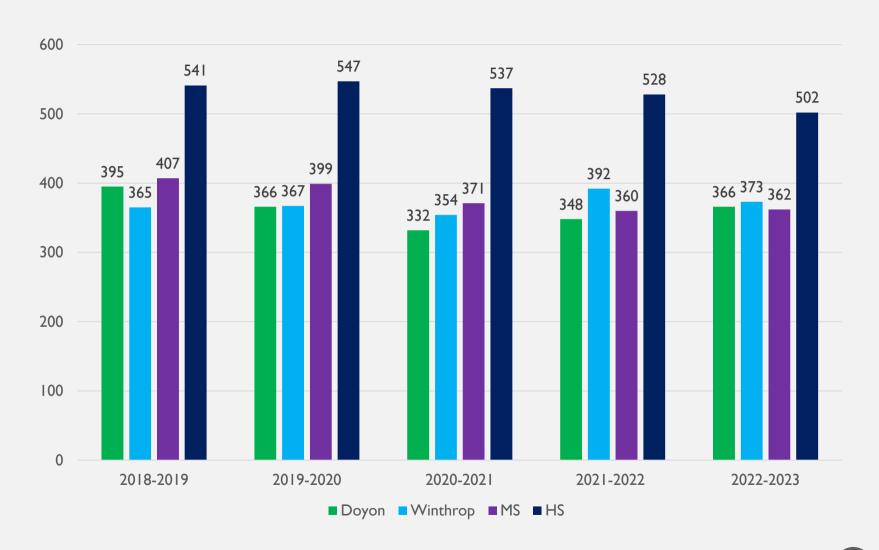

### PAUL F. DOYON MEMORIAL SCHOOL ENROLLMENT FISCAL YEAR 2024

|              | Current<br>Enrollment<br>as of 1/25/23 | Current # of Sessions | Current Average<br>Class Size | Projected<br>Enrollment<br>2024 | Projected # of Sessions | Projected Average<br>Class Size<br>2024               |
|--------------|----------------------------------------|-----------------------|-------------------------------|---------------------------------|-------------------------|-------------------------------------------------------|
| Preschool    | 22                                     | 1                     | 22                            | 28                              | 2                       | *One class will be<br>severe needs with<br>6 students |
| Kindergarten | 49                                     | 3                     | 16                            | 49                              | 3                       | 16                                                    |
| K/1          | 17                                     | 1                     | 17                            | 17                              | 1                       | 17                                                    |
| Grade One    | 54                                     | 3                     | 18                            | 56                              | 3                       | 18                                                    |
| Grade Two    | 51                                     | 3                     | 17                            | 64                              | 3                       | 21                                                    |
| Grade Three  | 52                                     | 3                     | 17                            | 51                              | 3                       | 17                                                    |
| Grade Four   | 61                                     | 3                     | 20                            | 52                              | 3                       | 17                                                    |
| Grade Five   | 68                                     | 3                     | 23                            | 61                              | 3                       | 20                                                    |
|              |                                        |                       |                               |                                 |                         |                                                       |
| Total:       | 374                                    |                       |                               | 378                             |                         |                                                       |