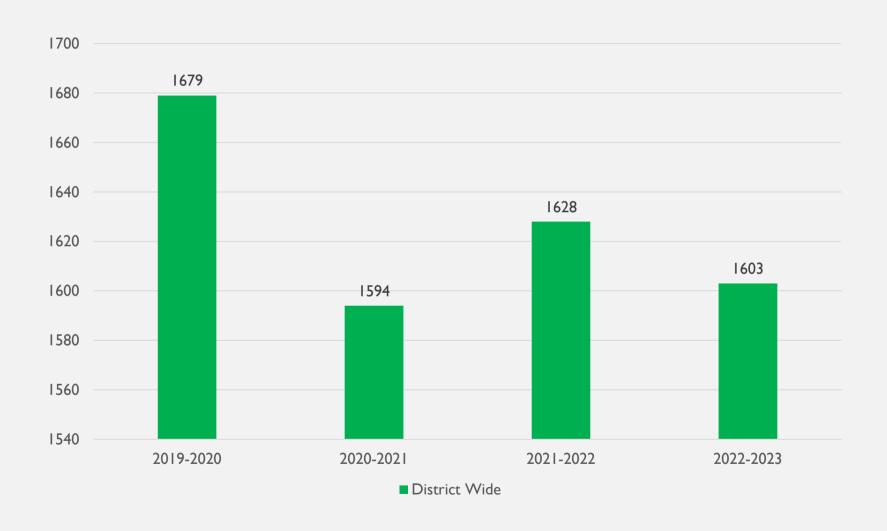

## **ENROLLMENT INFORMATION 2022-2023**

| Enrollment by Race/Ethnicity (2022-23) |               |            |  |  |  |  |  |  |  |  |
|----------------------------------------|---------------|------------|--|--|--|--|--|--|--|--|
| Race                                   | % of District | % of State |  |  |  |  |  |  |  |  |
| African American                       | 1.1           | 9.4        |  |  |  |  |  |  |  |  |
| Asian                                  | 1.5           | 7.3        |  |  |  |  |  |  |  |  |
| Hispanic                               | 8.6           | 24.2       |  |  |  |  |  |  |  |  |
| Native American                        | 0.2           | 0.2        |  |  |  |  |  |  |  |  |
| White                                  | 84.6          | 54.4       |  |  |  |  |  |  |  |  |
| Native Hawaiian, Pacific Islander      | 0.0           | 0.1        |  |  |  |  |  |  |  |  |
| Multi-Race, Non-Hispanic               | 4.1           | 4.4        |  |  |  |  |  |  |  |  |

| Enrollment by Gender (2022-23) |       |         |  |  |  |  |  |  |  |
|--------------------------------|-------|---------|--|--|--|--|--|--|--|
| District State                 |       |         |  |  |  |  |  |  |  |
| Female                         | 812   | 442,564 |  |  |  |  |  |  |  |
| Male                           | 790   | 469,563 |  |  |  |  |  |  |  |
| Non-Binary                     | 1     | 1,608   |  |  |  |  |  |  |  |
| Total                          | 1,603 | 913,735 |  |  |  |  |  |  |  |

|                       | Enrollment by Grade (2022-23) |    |     |     |     |     |     |     |     |     |     |     |     |     |    |       |
|-----------------------|-------------------------------|----|-----|-----|-----|-----|-----|-----|-----|-----|-----|-----|-----|-----|----|-------|
|                       | PK                            | K  | 1   | 2   | 3   | 4   | 5   | 6   | 7   | 8   | 9   | 10  | 11  | 12  | SP | Total |
| <u>Ipswich High</u>   | 0                             | 0  | 0   | 0   | 0   | 0   | 0   | 0   | 0   | 0   | 114 | 128 | 131 | 123 | 6  | 502   |
| Ipswich Middle School | 0                             | 0  | 0   | 0   | 0   | 0   | 0   | 127 | 115 | 120 | 0   | 0   | 0   | 0   | 0  | 362   |
| Paul F Doyon Memorial | 21                            | 55 | 62  | 50  | 50  | 59  | 69  | 0   | 0   | 0   | 0   | 0   | 0   | 0   | 0  | 366   |
| <u>Winthrop</u>       | 39                            | 43 | 68  | 52  | 57  | 46  | 68  | 0   | 0   | 0   | 0   | 0   | 0   | 0   | 0  | 373   |
| District              | 60                            | 98 | 130 | 102 | 107 | 105 | 137 | 127 | 115 | 120 | 114 | 128 | 131 | 123 | 6  | 1,603 |