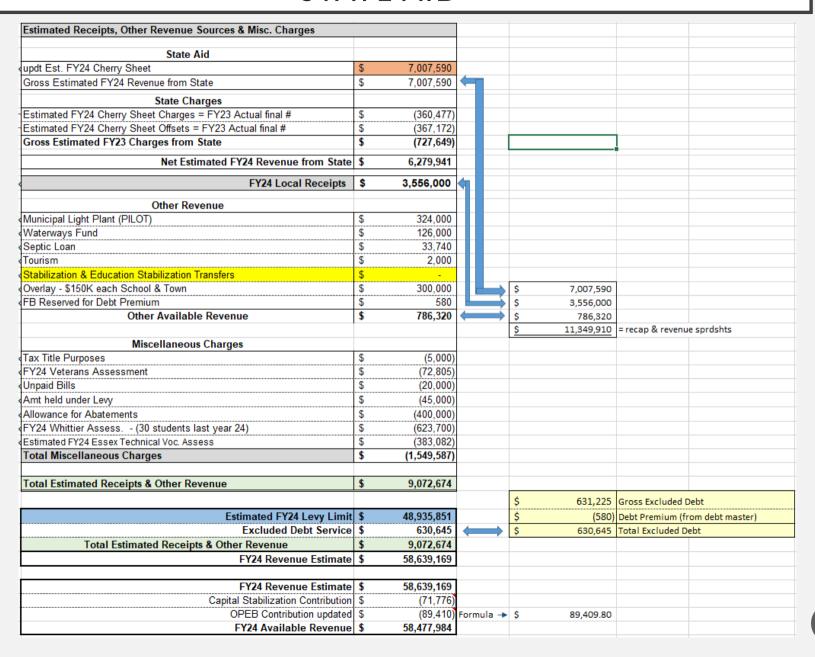

## FY24 BASE BUDGET CALCULATION WITH FY23 STATE AID

| FY24                                                         | Bas           | e Budget Calc | ulation     |       |                   |                   |        |                   |
|--------------------------------------------------------------|---------------|---------------|-------------|-------|-------------------|-------------------|--------|-------------------|
|                                                              |               | FY23 School   |             |       | FY23 Town         |                   |        | FY23 Total        |
| FY23 Base Operating Budgets                                  | \$            | 33,051,365    |             | \$    | 20,914,070        |                   | \$     | 53.965,435        |
| Amend School Budget State Aid                                | \$            | 574,945       |             | _     |                   |                   | \$     | 574,945           |
| Amend Town Budget State Aid                                  | - <del></del> |               |             | \$    | 360.533           |                   | \$     | 360,533           |
| Town Harbormaster Budget funded by Waterways                 | 1             |               |             | \$    | 120,485           |                   | \$     | 120,485           |
| Transfers from Educ. Stabilization & Stabilization           | \$            | 1,879,121     |             | \$    | 190,000           |                   | \$     | 2,069,121         |
| FY23 School Override                                         | \$            | 1,800,000     |             | ····· |                   |                   | \$     | 1,800,000         |
| FY23 Operating Budgets voted                                 | d \$          | 37,305,431    | 63.35%      | \$    | 21,585,088        | 36.65%            | \$     | 58,890,519        |
|                                                              | T             |               |             |       |                   |                   |        |                   |
| Base Expenditure Calculation                                 | $\top$        | FY24 School   |             |       | FY24 Town         |                   |        | FY24 Total        |
| FY23 Base Budget                                             | \$            | 33,051,365    |             | \$    | 20,914,070        |                   | \$     | 53,965,435        |
| Net FY23 Base Budge                                          | t \$          | 33,051,365    | 61.25%      | \$    | 20,914,070        | 38.75%            | \$     | 53,965,435        |
| Apportion additional FY24 Tax Levy Capacity                  | \$            | 1,547,736     | 61.25%      | \$    | 979,369           | 38.75%            | \$     | 2,527,105         |
| Turf Field - FY23 Debt Service backed out                    | \$            | (81,900)      |             |       |                   |                   | \$     | (81,900)          |
| FY23 Excluded Debt backed out                                |               |               |             | \$    | (651,058)         |                   | \$     | (651,058)         |
| Add Septic Loan (2 loans beginning FY21)                     |               |               |             | \$    | 33,740            |                   | \$     | 33,740            |
| Add Tourism                                                  |               |               |             | \$    | 2,000             |                   | \$     | 2,000             |
| Add Current Excluded FY24 Debt                               |               |               |             | \$    | 631,225           |                   | \$     | 631,225           |
| Add Turf Field FY24 Debt Payment                             | \$            | 80,438        |             |       |                   |                   | \$     | 80,438            |
| FY24 Base Budge                                              |               | 34,597,639    | 61.23%      | _     | 21,909,345        | 38.77%            | \$     | 56,506,984        |
| Add Harbormaster funded by Waterways                         |               |               |             | \$    | 126,000           |                   | \$     | 126,000           |
| Transfer from Stabilization (new FY                          | *             |               |             |       |                   |                   | \$     | -                 |
| FY24 Base Budget with Harbormaste                            | г \$          | 34,597,639    | 61.09%      | \$    | 22,035,345        | 38.91%            | \$     | 56,632,984        |
| Override                                                     | e \$          | 1,845,000     |             |       |                   |                   |        |                   |
| FY24 Budge                                                   | t \$          | 36,442,639    | 62.32%      | \$    | 22,035,345        | 37.68%            | \$     | 58,477,984        |
| FY24 Revenue Estimate                                        | e \$          | 58,639,169    |             |       |                   |                   |        |                   |
| Capital Stabilization Contribution                           | n \$          | (71,776)      |             |       |                   |                   |        |                   |
| OPEB Contribution updated                                    |               | (89,410)      |             |       |                   |                   |        |                   |
| FY24 Available Revenue                                       |               | 58,477,984    |             |       | Base FY22 to FY23 |                   | P      | Base FY22 to FY23 |
| T 124 Available Novella                                      | - 4           | 30,411,004    |             |       | School Inc + Stab |                   |        | Town Increase     |
| FY24 Base Budget with Turf Field & Harbo                     | г \$          | 58,477,984    |             | \$    | 1,546,274         |                   | \$     | 995,275           |
| FY24 Available Revenue                                       | _             | 58,477,984    |             | -D    | 1,340,214         | 4.68%             | Ą      | 333,213           |
| (Over budget: rev <base) budget:rev="" under="">base</base)> | - +           | ,,            | Apply above | e- g  | oal is 0          | % inc             |        |                   |
|                                                              |               |               |             |       |                   |                   |        |                   |
| FY24 Estimated Levy                                          |               |               |             |       | Actual FY23       |                   |        |                   |
| FY23 Actual Total Levy                                       | \$            | 47,265,025    | ×           | _     |                   | FY22 Actual Levy  |        |                   |
| 2 1/2% of FY23 Levy                                          | \$            | 1,181,626     |             | \$    | 1,087,612         | 2.50%             |        |                   |
| Estimated FY24 New Growth @ \$40M of value                   | \$            | 489,200       |             |       |                   | FY23 Actual Certi | fied I | New Growth        |
| Estimated FY24 Levy Limi                                     | t \$          | 48,935,851    |             | _     |                   | School Override   |        |                   |
|                                                              |               |               |             | \$    | 47,265,025        | DOR certified     |        |                   |