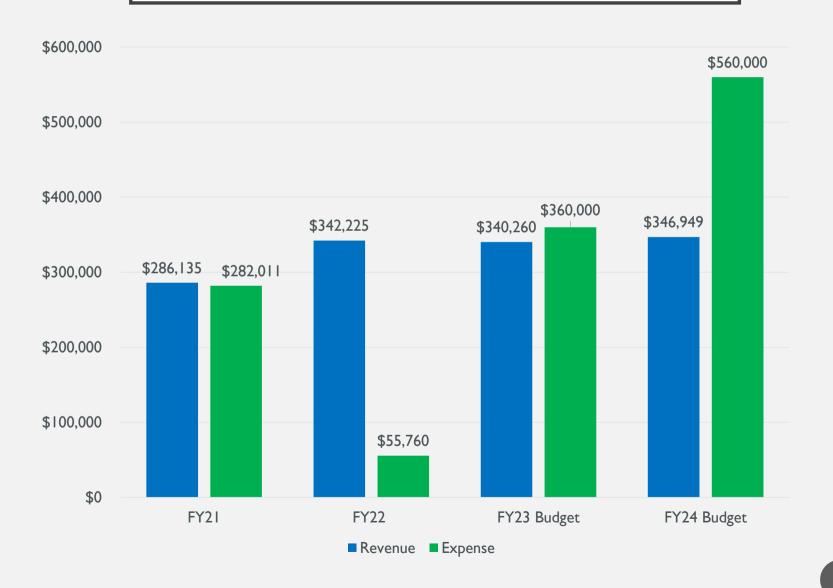

181,626     |             | \$    | 1,087,612         | 2.50%             |        |                   |
| Estimated FY24 New Growth @ \$40M of value                   | \$            | 489,200       |             |       |                   | FY23 Actual Certi | fied I | New Growth        |
| Estimated FY24 Levy Limi                                     | t \$          | 48,935,851    |             | _     |                   | School Override   |        |                   |
|                                                              |               |               |             | \$    | 47,265,025        | DOR certified     |        |                   |

## FY24 BASE BUDGET CALCULATION WITH FY23 STATE AID



## FEDERAL AND STATE GRANT FUNDING FY21-FY24



## CHOICE FUNDS FY21-FY24



## CIRCUIT BREAKER FUNDS FY21-FY24



## FIXED COST EXPENSE

(EXCLUDING HEALTH INSURANCE)
FY21-FY24



## HEALTH INSURANCE EXPENSE FY21-FY24



### SPECIAL EDUCATION EXPENSE

(APPROPRIATED BUDGET)
FY21-FY24



## COMPENSATION FOR ALL STAFF FY21-FY24

\$30,000,000 \$24,860,135 \$25,000,000 \$23,741,838 \$21,545,529 \$20,000,000 \$18,820,697 \$15,000,000 \$10,000,000 \$5,000,000 \$0 FY2I FY22 FY23 Budget FY24 Budget Expense

## POSITIONS FUNDED THROUGH OTHER FUNDING SOURCES

| School   | Subject    | Account                      | FTE   | Amount       | Funding Source            |
|----------|------------|------------------------------|-------|--------------|---------------------------|
|          |            |                              |       |              |