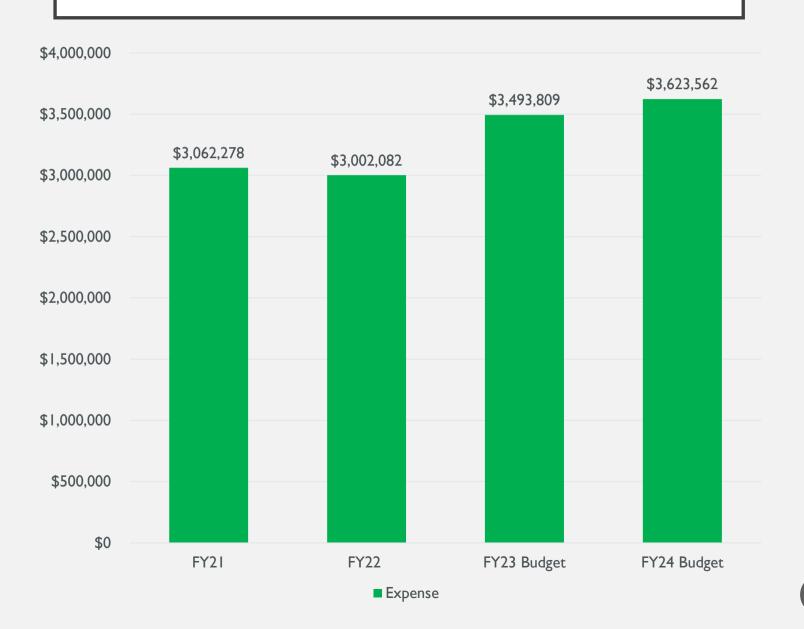

value                   | \$            | 489,200       |             |       |                   | FY23 Actual Certi | fied I | New Growth        |
| Estimated FY24 Levy Limi                                     | t \$          | 48,935,851    |             | _     |                   | School Override   |        |                   |
|                                                              |               |               |             | \$    | 47,265,025        | DOR certified     |        |                   |

## FY24 BASE BUDGET CALCULATION WITH FY23 STATE AID



## FEDERAL AND STATE GRANT FUNDING FY21-FY24



## CHOICE FUNDS FY21-FY24



## CIRCUIT BREAKER FUNDS FY21-FY24



## FIXED COST EXPENSE

(EXCLUDING HEALTH INSURANCE)
FY21-FY24



## HEALTH INSURANCE EXPENSE FY21-FY24



### SPECIAL EDUCATION EXPENSE

(APPROPRIATED BUDGET)
FY21-FY24



## COMPENSATION FOR ALL STAFF FY21-FY24

\$30,000,000 \$24,860,135 \$25,000,000 \$23,741,838 \$21,545,529 \$20,000,000 \$18,820,697 \$15,000,000 \$10,000,000 \$5,000,000 \$0 FY2I FY22 FY23 Budget FY24 Budget Expense

## POSITIONS FUNDED THROUGH OTHER FUNDING SOURCES

| School   | Subject    | Account                      | FTE   | Amount       | Funding Source            |
|----------|------------|------------------------------|-------|--------------|---------------------------|
|          |            |                              |       |              |                           |
| DOYON    | PRESCHOOL  | PRESCHOOL PARAEDUCATOR       | 1.00  | 30,199       | PRESCHOOL REVOLVING FUND  |
| DOYON    | SPEC ED    | TEACHE