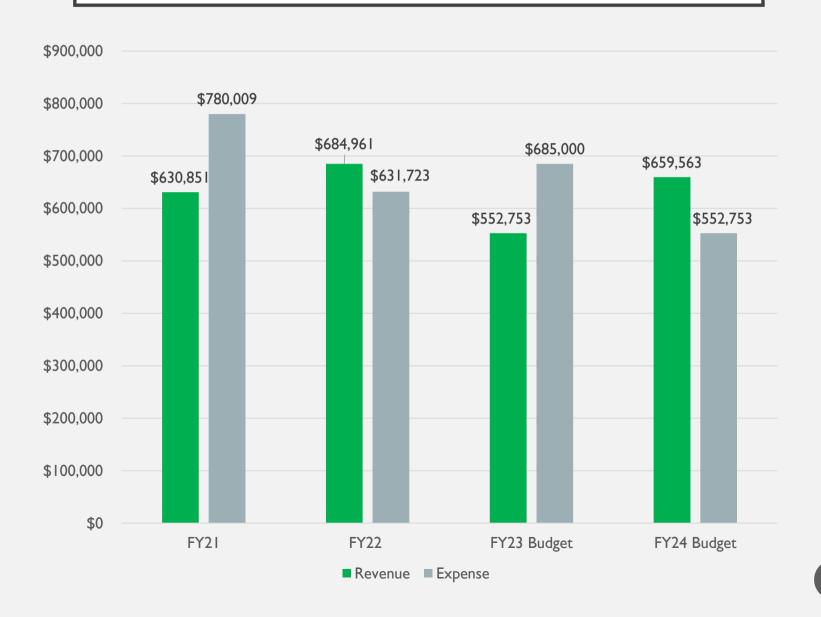

087,612         | 2.50%             |        |                   |
| Estimated FY24 New Growth @ \$40M of value                   | \$            | 489,200       |             |       |                   | FY23 Actual Certi | fied I | New Growth        |
| Estimated FY24 Levy Limi                                     | t \$          | 48,935,851    |             | _     |                   | School Override   |        |                   |
|                                                              |               |               |             | \$    | 47,265,025        | DOR certified     |        |                   |

## FY24 BASE BUDGET CALCULATION WITH FY23 STATE AID



## FEDERAL AND STATE GRANT FUNDING FY21-FY24



## CHOICE FUNDS FY21-FY24



## CIRCUIT BREAKER FUNDS FY21-FY24



## FIXED COST EXPENSE

(EXCLUDING HEALTH INSURANCE)
FY21-FY24



## HEALTH INSURANCE EXPENSE FY21-FY24



### SPECIAL EDUCATION EXPENSE

(APPROPRIATED BUDGET)
FY21-FY24



## COMPENSATION FOR ALL STAFF FY21-FY24

\$30,000,000 \$24,860,135 \$25,000,000 \$23,741,838 \$21,545,529 \$20,000,000 \$18,820,697 \$15,000,000 \$10,000,000 \$5,000,000 \$0 FY2I FY22 FY23 Budget FY24 Budget Expense

## POSITIONS FUNDED THROUGH OTHER FUNDING SOURCES

| School   | Subject    | Account                      | FTE   | Amount       | Funding Source            |
|----------|------------|------------------------------|-------|--------------|---------------------------|
|          |            |                              |       |              |                           |
| DOYON    | PRESCHOOL  | PRESCHOO