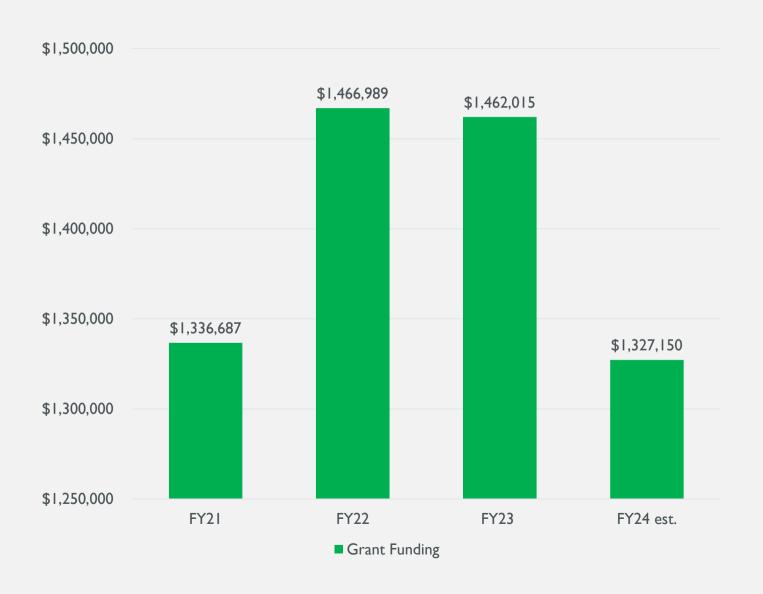

| \$            | 1,181,626     |             | \$    | 1,087,612         | 2.50%             |        |                   |
| Estimated FY24 New Growth @ \$40M of value                   | \$            | 489,200       |             |       |                   | FY23 Actual Certi | fied I | New Growth        |
| Estimated FY24 Levy Limi                                     | t \$          | 48,935,851    |             | _     |                   | School Override   |        |                   |
|                                                              |               |               |             | \$    | 47,265,025        | DOR certified     |        |                   |

## FY24 BASE BUDGET CALCULATION WITH FY23 STATE AID



## FEDERAL AND STATE GRANT FUNDING FY21-FY24



## CHOICE FUNDS FY21-FY24



## CIRCUIT BREAKER FUNDS FY21-FY24



## FIXED COST EXPENSE

(EXCLUDING HEALTH INSURANCE)
FY21-FY24



## HEALTH INSURANCE EXPENSE FY21-FY24



### SPECIAL EDUCATION EXPENSE

(APPROPRIATED BUDGET)
FY21-FY24



## COMPENSATION FOR ALL STAFF FY21-FY24

\$30,000,000 \$24,860,135 \$25,000,000 \$23,741,838 \$21,545,529 \$20,000,000 \$18,820,697 \$15,000,000 \$10,000,000 \$5,000,000 \$0 FY2I FY22 FY23 Budget FY24 Budget Expense

## POSITIONS FUNDED THROUGH OTHER FUNDING SOURCES

| School   | Subject    | Account                      | FTE   | Amount       | Funding Source            |
|----------|------------|------------------------------|-------|--------------|---------------------------|
|          |            |                              |       |