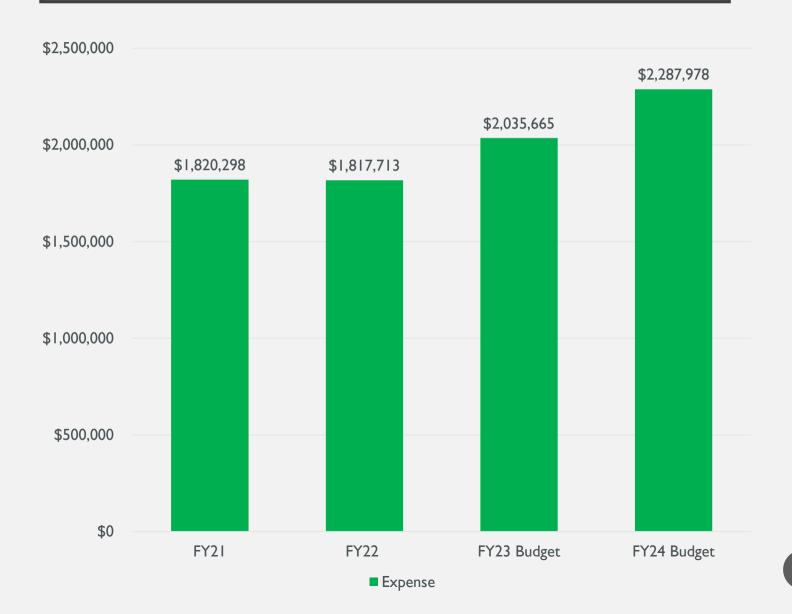

|
| Estimated FY24 New Growth @ \$40M of value                   | \$            | 489,200       |             |       |                   | FY23 Actual Certi | fied I | New Growth        |
| Estimated FY24 Levy Limi                                     | t \$          | 48,935,851    |             | _     |                   | School Override   |        |                   |
|                                                              |               |               |             | \$    | 47,265,025        | DOR certified     |        |                   |

## FY24 BASE BUDGET CALCULATION WITH FY23 STATE AID



## FEDERAL AND STATE GRANT FUNDING FY21-FY24



## CHOICE FUNDS FY21-FY24



## CIRCUIT BREAKER FUNDS FY21-FY24



## FIXED COST EXPENSE

(EXCLUDING HEALTH INSURANCE)
FY21-FY24



## HEALTH INSURANCE EXPENSE FY21-FY24



### SPECIAL EDUCATION EXPENSE

(APPROPRIATED BUDGET)
FY21-FY24



## COMPENSATION FOR ALL STAFF FY21-FY24

\$30,000,000 \$24,860,135 \$25,000,000 \$23,741,838 \$21,545,529 \$20,000,000 \$18,820,697 \$15,000,000 \$10,000,000 \$5,000,000 \$0 FY2I FY22 FY23 Budget FY24 Budget Expense

## POSITIONS FUNDED THROUGH OTHER FUNDING SOURCES

| School   | Subject    | Account                      | FTE   | Amount       | Funding Source            |
|----------|------------|------------------------------|-------|--------------|---------------------------|
|          |            |                              |       |              |                           |
| DOYON    | PRESCHOOL  | PRESCHOOL PARAEDUCATOR       | 1.00  | 30,199       | PRESCHOOL REVOLVING